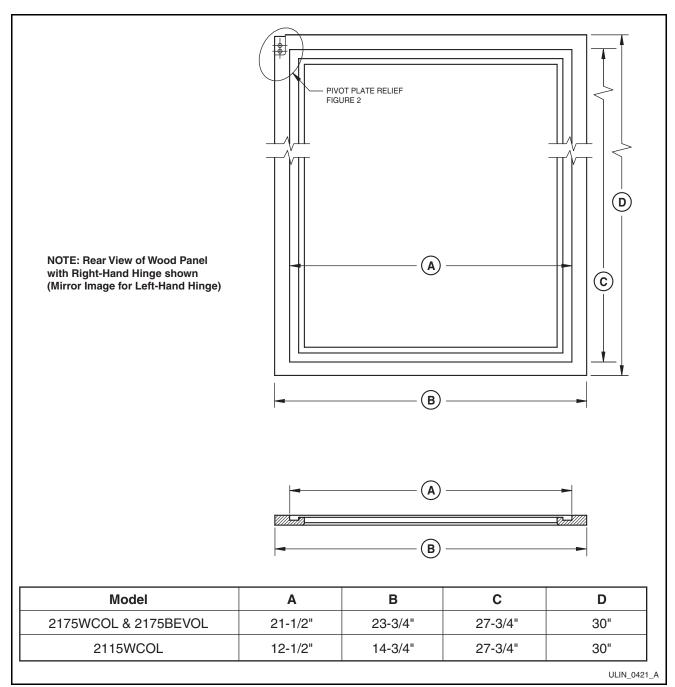

## The thickness of the wood overlay panel must be 3/4".

 Use the following instructions to create or have a wood overlay panel created for your Échelon Wine Captain or Beverage Center model as shown in Figure 1.

Figure 1 Wood Panel Dimensions

Figure 2
Pivot Plate Relief, Hinge Holes and Routing