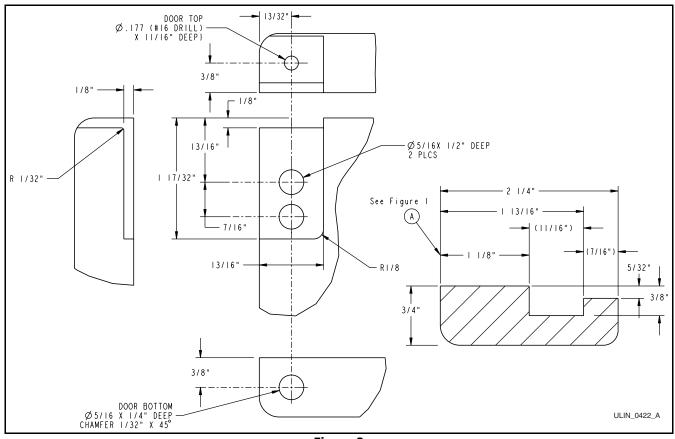

Figure 1 Wood Panel Dimensions

Figure 2
Pivot Plate Relief, Hinge Holes and Routing

# The wood overlay panel must not weigh more than 20 lbs.

- 2. Create pivot plate relief as shown in Figure 2.
- 3. Drill holes for pivot plate mounts, upper door hinge and lower door hinge as shown.
- 4. The overlay door panel must be installed in accordance with the Installation Instructions, part number 30138.