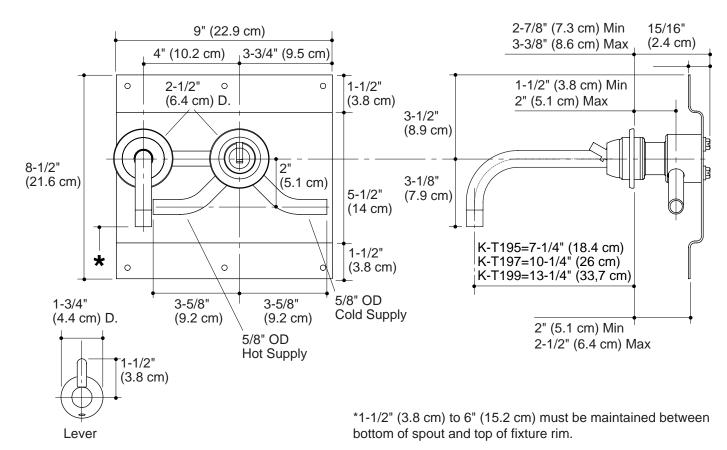

**Product Diagram** 

#### **Installation Notes**

Install this product according to the installation guide.

Install the wall-mount valve according to the valve installation quide.

A total of two 1-7/8" D. cut-out holes are required, one for the spout and one for the handle.

#### **Features**

- Brass construction
- Wall-mount installation
- Lever handle
- Single-handle control
- 2.2 gallon (8.33 liter) per minute flow rate
- Available with 7-1/4" (18.4 cm), 10-1/4" (26 cm), or 13-1/4" (33.7 cm) length spout