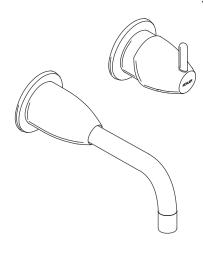

# **FALLING WATER**

#### **Features**

- Brass construction
- Wall-mount installation
- Lever handle
- Single-handle control
- 2.2 gallon (8.33 liter) per minute flow rate
- Available with 7-1/4" (18.4 cm), 10-1/4" (26 cm), or 13-1/4" (33.7 cm) length spout

### **Codes/Standards Applicable**

Specified model meets or exceeds the following:

- ADA
- ASME A112.18.1
- CSA B125
- IAPMO/UPC
- NSF 61
- Energy Policy Act of 1992 (EPACT)

WALL-MOUNT FAUCET
K-T195
ALSO K-T197, K-T199