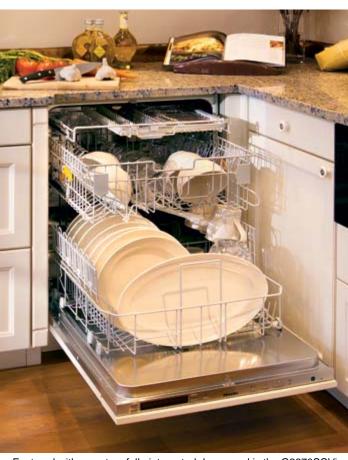

Featured with a custom fully-integrated door panel is the G2670SCVi Excella Series dishwasher.

# **Basket configuration**

Highly Flexible Upper
Basket with hinged
and removable insert
Highly Flexible Lower
Basket

One sectioned cup rack
One height adjustable cup rack
Glassware rail
Split cutlery tray
Removable bottle
holder