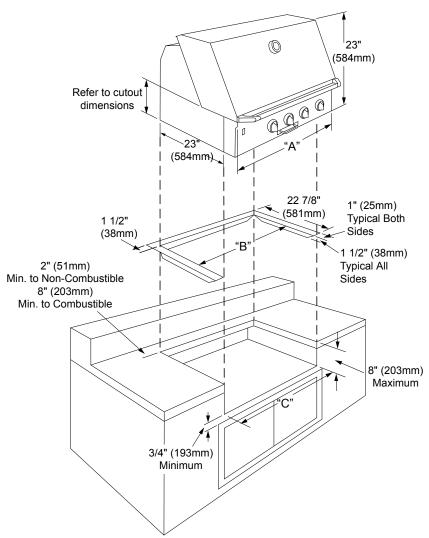

## AOGT30, AOGT36, AOGT52, AGAD20, AGAD36

30", 36", 52" Wide Grill Trim Kit 20", 36" Wide Accessory Doors 071305

**PLANNING GUIDE** 

1/1

## NOTE:

See planning guide page 13.2 for Accessory Door cutout dimensions.

## **ACCESSORY DOORS**

| Model | "A" Overall Width | "B" Cutout Width | "C"              |
|-------|-------------------|------------------|------------------|
| EOG30 | 30" (762mm)       | 30 3/8" (772mm)  | 30 1/2" (775mm)  |
| EOG36 | 36" (914mm)       | 36 3/8" (924mm)  | 36 1/2" (927mm)  |
| EOG52 | 52" (1321mm)      | 52 3/8" (1330mm) | 52 1/2" (1334mm) |