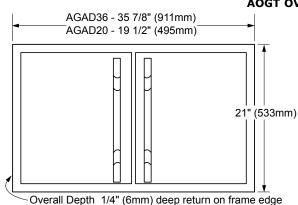

## **AOGT OVERALL DIMENSIONS**

## NOTE:

See planning guide page 13.2 for Accessory Door cutout dimensions.