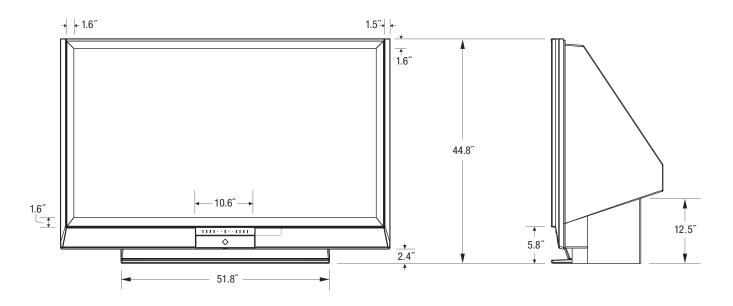

## **OVERALL DIMENSIONS (Approx.)**

Height Depth Width TV Weight 44.8" 69.9" 21.5" 150 lbs

**Power Consumption** 

## **BACK PANEL**

**FRONT** 

**LEFT SIDE** 

Note: Illustrations not necessarily to scale.

Descriptions and specifications subject to change without notice. The dimensions are approximate for general information when deciding the locations and placements of the product. When creating a custom-built environment for this product, please take exact measurements from the specific unit to be installed before doing any finished carpentry. When installing the unit, allow for air circulation, ventilation, and variations due to manufacturing tolerances. The cosmetic appearance of the product may vary from that depicted here. Not responsible for typographical or printed errors.