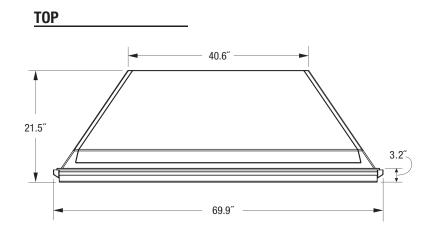

## **OVERALL DIMENSIONS (Approx.)**

Height Depth Width TV Weight 44.8" 69.9" 21.5" 150 lbs

**Power Consumption** 

## **BACK PANEL**

**FRONT** 

**LEFT SIDE** 

Note: Illustrations not necessarily to scale.

Descriptions and specifications subject to change without notice. The dimensions are approximate for general information when deciding the locations and placements of the product. When creating a custom-built environment for this product, please take exact measurements from the specific unit to be installed before doing any finished carpentry. When installing the unit, allow for air circulation, ventilation, and variations due to manufacturing tolerances. The cosmetic appearance of the product may vary from that depicted here. Not responsible for typographical or printed errors.