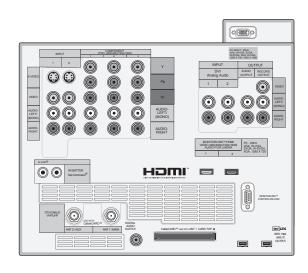

## **BACK PANEL**

**FRONT** 

**LEFT SIDE** 

Note: Illustrations not necessarily to scale.

Descriptions and specifications subject to change without notice. The dimensions are approximate for general information when deciding the locations and placements of the product. When creating a custom-built environment for this product, please take exact measurements from the specific unit to be installed before doing any finished carpentry. When installing the unit, allow for air circulation, ventilation, and variations due to manufacturing tolerances. The cosmetic appearance of the product may vary from that depicted here. Not responsible for typographical or printed errors.