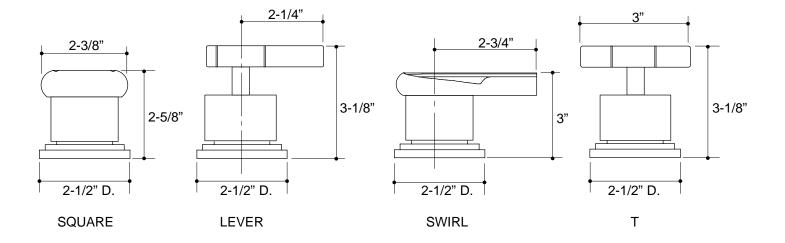

| Model      | Description                 |     |     | ADA |     |          | ADA | ADA |     | ADA |     |             | AC |
|------------|-----------------------------|-----|-----|-----|-----|----------|-----|-----|-----|-----|-----|-------------|----|
| K-T8232-2  | With Square<br>Handles      | □СР | □РВ |     |     |          |     |     |     |     |     |             |    |
| K-T8232-4  | With Lever<br>Handles       |     |     | □СР | □РВ | □O<br>er | th- |     |     |     |     |             |    |
| K-T8232-4A | With Swirl Lever<br>Handles |     |     |     |     |          |     | □СР | □РВ |     |     |             |    |
| K-T8232-6  | With T-Handles              |     |     |     |     |          |     |     |     | □СР | □РВ | □Oth-<br>er |    |

## **PRODUCT DIAGRAM**