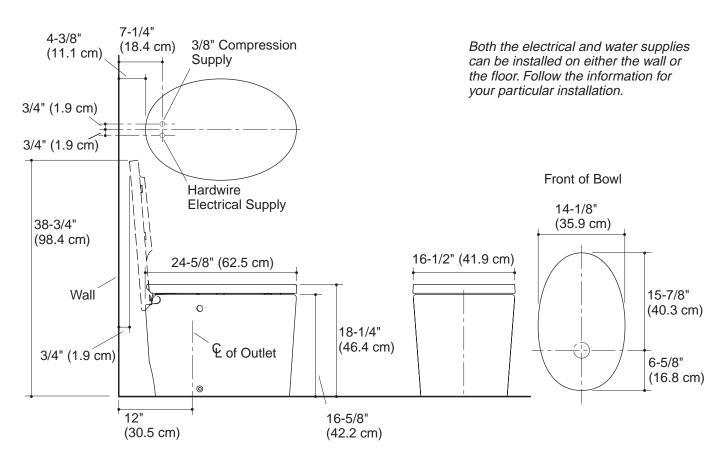

## **Installation Notes**

Install this product according to the installation guide.

Fixture dimensions are nominal and conform to tolerances in ASME Standard A112.19.2.